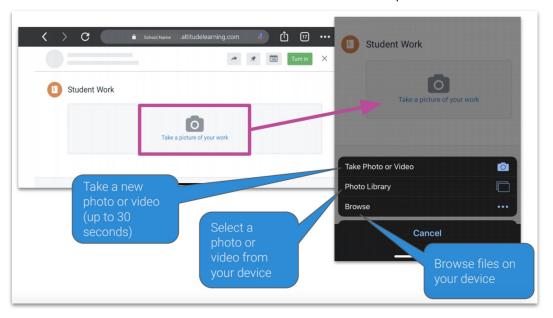

• If your school uses a unique email and password, enter in the username and password fields.

4. Open any Card on the Playlist.

5. Scroll to the Student Work section and select "Take a picture of student work"