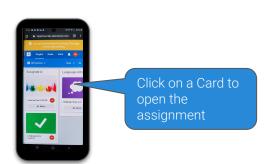

• If your school uses a unique email and password, enter in the username and password fields.

4. Open any Card on the Playlist.

5. Scroll to the Student Work section and select "Take a picture of student work"