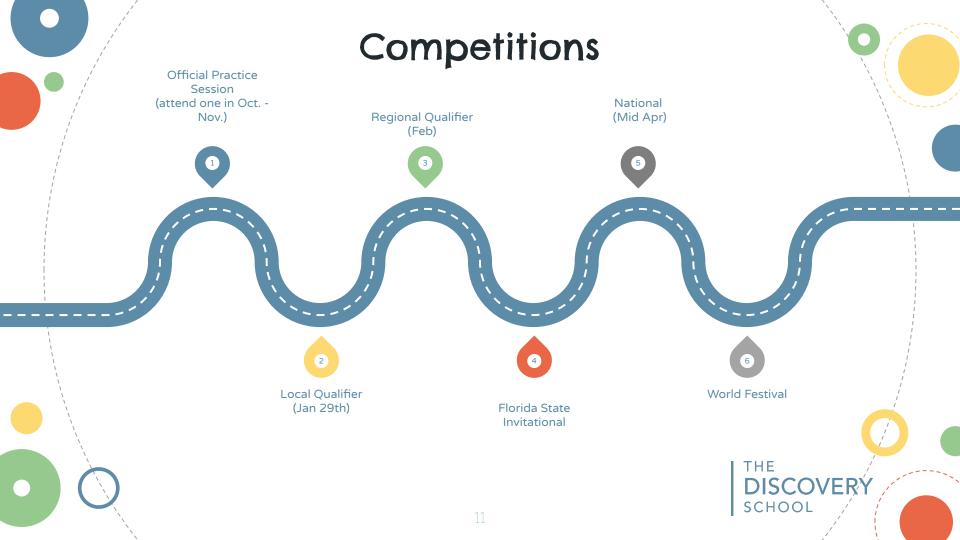

#### Competitions

- Official Practice Sessions (attend one in Oct. Nov.)
- Local Qualifier (Dec. Jan)
- Florida State Invitational
- Regional Qualifier (Feb)
- National (Mid Apr)
- World Festival (Houston Championship April 20 -23, 2022)