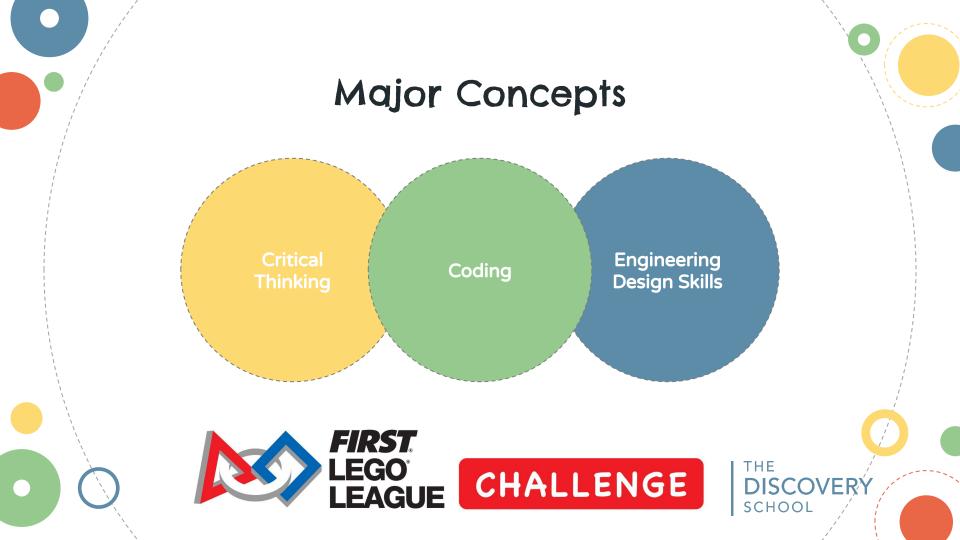

#### About LEGO League

Friendly competition is at the heart of Challenge, as teams of students ages 9-14 engage in research, problem-solving, coding, and engineering – building and programming a LEGO® Education SPIKE™ Prime or LEGO MINDSTORMS® robot that navigates the missions of a robot game. As part of Challenge, teams also participate in a research project to identify and solve a relevant real-world problem.

#### BENEFITS:

- · Understand real-world uses of STEM
- · Apply critical thinking skills

CHALLENGE